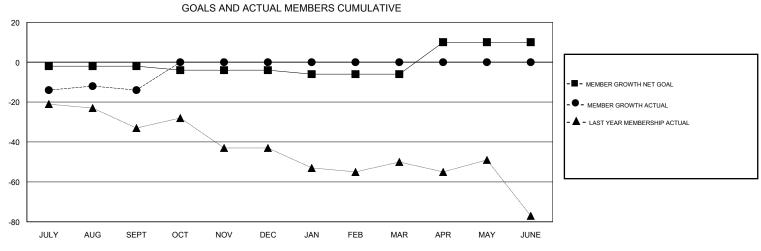

## MAHESH CHITNIS **LOCATION MARYLAND GMT CA** Clubs Members RESULTS FOR 2018-2019 RESULTS FOR 2018-2019 NEW CLUB GOAL NEW CLUBS DROPPED CLUBS MEMBER GROWTH NET MEMBER GROWTH DROPPED QUARTER QUARTER GOAL ACTUAL MEMBERS ACTUAL (including transfers) 0 0 -2 40 48 JULY/AUG/SEPT JULY/AUG/SEPT 0 0 -2 0 0 OCT/NOV/DEC OCT/NOV/DEC 0 0 0 -2 0 0 JAN/FEB/MAR JAN/FEB/MAR 0 0 0 0 16 APR/MAY/JUNE APR/MAY/JUNE